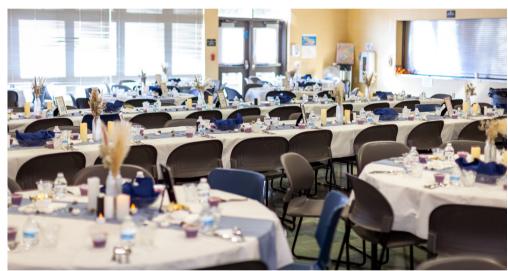

### **Thanksgiving Luncheon**

On November 17th, the Day Program hosted their first in-person Thanksgiving since 2020. The main campus cafeteria was turned into a beautifully decorated dining hall where clients enjoyed a traditional, full service Thanksgiving meal with live music. Clients had the opportunity to reminisce, reflect, and express their gratitude for slowly but surely returning to some post-pandemic normalcy and bringing back some of the Lodge's most favorite and cherished events.