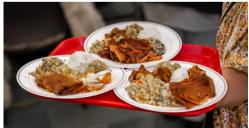

### **Thanksgiving Luncheon**

On November 17th, the Day Program hosted their first in-person Thanksgiving since 2020. The main campus cafeteria was turned into a beautifully decorated dining hall where clients enjoyed a traditional, full service Thanksgiving meal with live music. Clients had the opportunity to reminisce, reflect, and express their gratitude for slowly but surely returning to some post-pandemic normalcy and bringing back some of the Lodge's most favorite and cherished events.