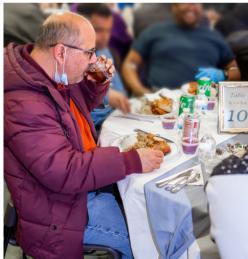

### **Thanksgiving Luncheon**

On November 17th, the Day Program hosted their first in-person Thanksgiving since 2020. The main campus cafeteria was turned into a beautifully decorated dining hall where clients enjoyed a traditional, full service Thanksgiving meal with live music. Clients had the opportunity to reminisce, reflect, and express their gratitude for slowly but surely returning to some post-pandemic normalcy and bringing back some of the Lodge's most favorite and cherished events.