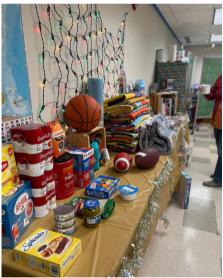

### Holiday Happenings Around the Lodge

In December, the Day Program hosted a Holiday Gift Shop which provided clients an opportunity to shop for their own gifts and receive gift cards to various local stores. Employees also got involved in the holiday activities by participating in a door decorating contest. Clients loved walking the halls and seeing all of the holiday spirit on display!