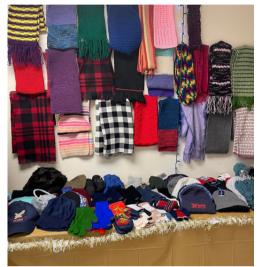

### Holiday Happenings Around the Lodge

In December, the Day Program hosted a Holiday Gift Shop which provided clients an opportunity to shop for their own gifts and receive gift cards to various local stores. Employees also got involved in the holiday activities by participating in a door decorating contest. Clients loved walking the halls and seeing all of the holiday spirit on display!