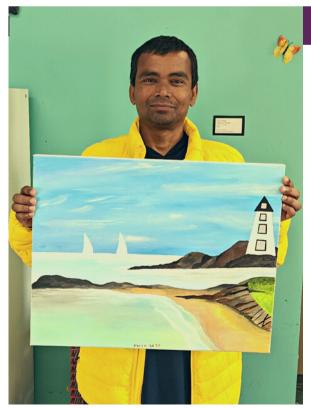

### Haran W.

The piece of art seen here is *Lighthouse and Bay*, created by Haran W. He cites his inspiration for this piece as being happy and excited to create art. Haran's favorite thing about being an Arundel Lodge Open Eye Gallery artist is creating new artwork and meeting other artists. Haran is inspired by going to Day Program classes and continually creating more art. He would like for people to know that he is a good artist and enjoys creating new work.